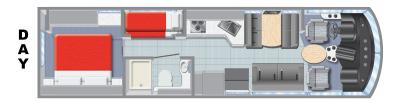

#### **SLEEPING ACCOMMODATIONS**

Number of People

| BED DIMENSIONS | in. | cm. |
|----------------|-----|-----|
| Bedroom        |     |     |
| • Length       | 74  | 187 |
| • Width        | 60  | 152 |
| Couch          |     |     |
| • Length       | 60  | 152 |
| • Width        | 51  | 129 |
| Dinette        |     |     |
| • Length       | 68  | 172 |
| • Width        | 41  | 104 |
| Bunk Beds (2)  |     |     |
| • Length       | 70  | 177 |
| • Width        | 27  | 68  |
| Pull-Down      |     |     |
| • Length       | 81  | 205 |
| • Width        | 47  | 119 |

<sup>\*</sup> The above drawing and floorplan are examples only. Sleeping capacities do not mean like number of adults or full size teenagers can be accommodated comfortably. The features, bed sizes, and amenities listed are representative and may be changed, added, or deleted without notice. The numerical vehicle lengths are approximate. Specific floor plans or models will vary and cannot be reserved or guaranteed.