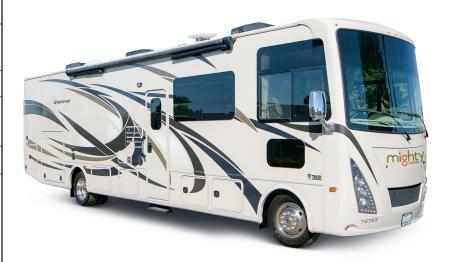

# **MIGHTY CAMPER MA33**

# **EXTERIOR DIMENSIONS**

Exterior Length (feet) 32-34 Exterior Length (meters) 9.7-10.3