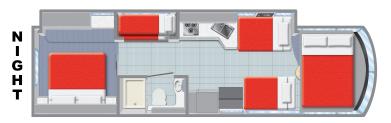

#### **SLEEPING ACCOMMODATIONS**

Number of People

| BED DIMENSIONS | in. | cm. |
|----------------|-----|-----|
| Bedroom        |     |     |
| • Length       | 74  | 187 |
| • Width        | 60  | 152 |
| Couch          |     |     |
| • Length       | 60  | 152 |
| • Width        | 51  | 129 |
| Dinette        |     |     |
| • Length       | 68  | 172 |
| • Width        | 41  | 104 |
| Bunk Beds (2)  |     |     |
| • Length       | 70  | 177 |
| • Width        | 27  | 68  |
| Pull-Down      |     |     |
| • Length       | 81  | 205 |
| • Width        | 47  | 119 |

<sup>\*</sup> The above drawing and floorplan are examples only. Sleeping capacities do not mean like number of adults or full size teenagers can be accommodated comfortably. The features, bed sizes, and amenities listed are representative and may be changed, added, or deleted without notice. The numerical vehicle lengths are approximate. Specific floor plans or models will vary and cannot be reserved or guaranteed.